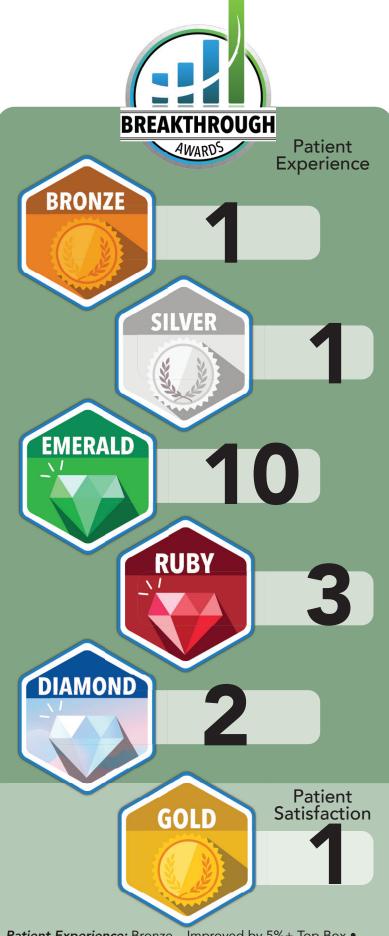

Jacqueline Reviel Inspiring CEO/President **Hospital Provider** of Choice

Patient Experience: Bronze – Improved by 5%+ Top Box • Silver – Improved by 10%+ Top Box • Emerald – Greater than Database Top Box Score • Ruby – 5%+ Higher than Database Top Box Score • Diamond – 10%+ Higher than Database Top Box Score Patient Satisfaction: Gold – 4+ Mean Score Improvement